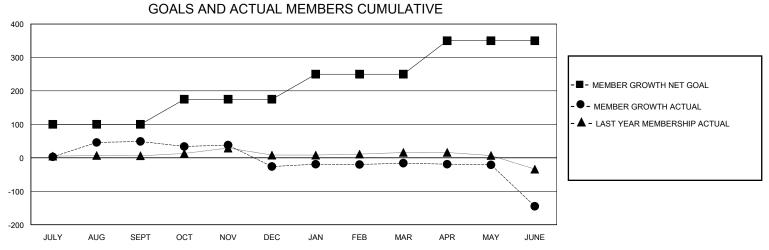

## District 324A5

Results as of: 6/30/2020

168

46

| GMT:          |               | LOC         |               | GMT CA                |                       |                         |                                                    |  |  |
|---------------|---------------|-------------|---------------|-----------------------|-----------------------|-------------------------|----------------------------------------------------|--|--|
| Clubs         |               |             |               | Members               |                       |                         |                                                    |  |  |
|               | RESULTS FOR   | R 2019-2020 |               | RESULTS FOR 2019-2020 |                       |                         |                                                    |  |  |
| QUARTER       | NEW CLUB GOAL | NEW CLUBS   | DROPPED CLUBS | QUARTER MEMB          | ER GROWTH NET<br>GOAL | MEMBER GROWTH<br>ACTUAL | DROPPED<br>MEMBERS ACTUAL<br>(including transfers) |  |  |
| JULY/AUG/SEPT | 2             | 1           | 0             | JULY/AUG/SEPT         | 100                   | 125                     | 67                                                 |  |  |
| OCT/NOV/DEC   | 1             | 0           | 2             | OCT/NOV/DEC           | 75                    | 13                      | 88                                                 |  |  |
| JAN/FEB/MAR   | 1             | 0           | 0             | JAN/FEB/MAR           | 75                    | 26                      | 13                                                 |  |  |

100

1

APR/MAY/JUNE